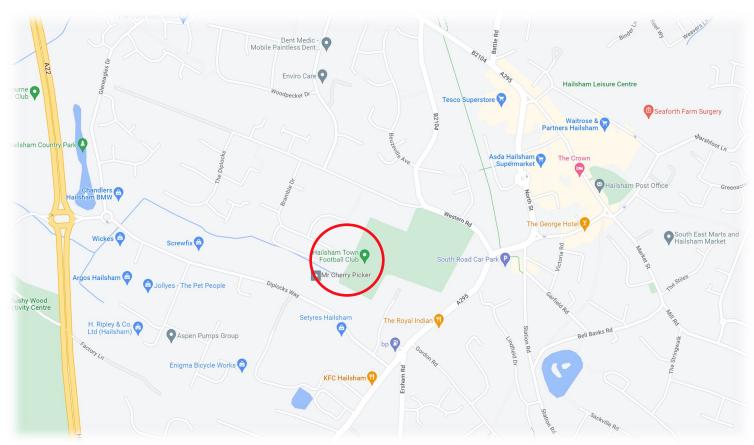

### **Directions and Parking**

The Beaconsfield, Western Rd, Hailsham BN27 3DY

Easy access via the A27 via Diplock Way, public car park available at South Road Car Park, BN27 2AU, if full please park responsibly in the area.